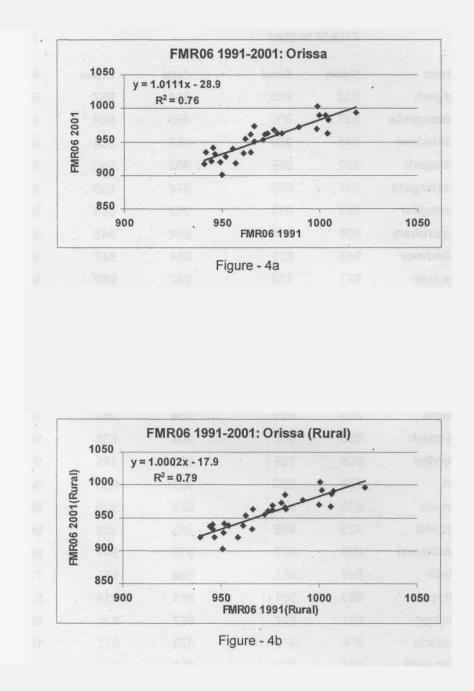

Two points bear a mention here. District-wise FMR06 for 1991 and 2001 correlate quite strongly for the total and the rural population and the association between the two (Figures 4a and 4b) can be described as;

FMR06<sub>2001</sub>=FMR06<sub>1991</sub> - 17.9 Rural population FMR06<sub>2001</sub>=1.011\*FMR06<sub>1991</sub>-28.9 Total population (R+U) For urban FMRs the correlation is quite week. It can however be noted, that a sharp decline in the urban FMR06 has come from districts in a more or less contiguous belt. These are Jagatsingpur, Jajpur, Dhenkanal, Angul, Nayagarh, Khordha, Ganjam, Boudh and Kondhamal.