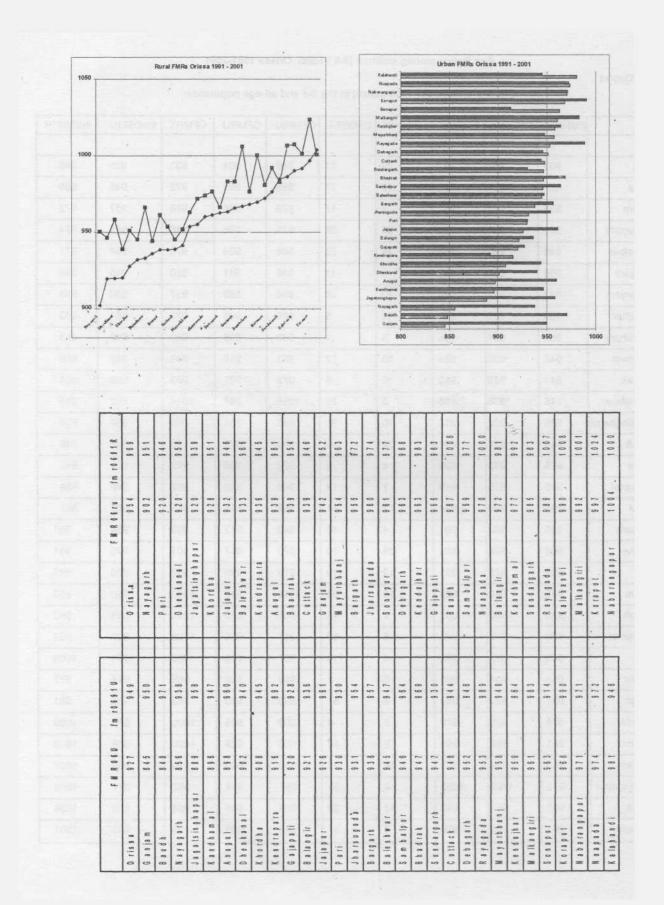

FMRs for the 06 age - group for the state as a whole declined by 17 points; from 967 in 1991 to 950 in 2001. In rural segment, the decline has been of a comparable 15 points; 969 in 1991 to 954 in 2001. But in the urban segment, the decline has been higher; of 22 points. The FMR06 for urban population was 949 in 1991, it has come down to 927 in 2001.

The spatial pattern of the decline merits further scrutiny. Figure 2a and 2b compare the distribution of the FMR06 in 1991 and in 2001 in 30 districts. In 1991, only two districts, Kendrapada and Jagatsingpur had low FMRs, 942 and 941 respectively. But in 2001 as many as 12 districts had FMRs below this level, lowest being in Nayagarh (901). The contiguity of these 12 districts is striking; low FMRs in 0-6 age group show a remarkable cluster and not a scatter. A similar contiguity can be noticed in the high FMR end. Districts of Kalahandi, Koraput, Rayagada, Nabrangpur and Malkangiri, having FMRs above 980, form a contiguous belt. Even in 1991, nine out of ten districts having FMRs above 980, adjoin each other<sup>3</sup>. Quite understandably, districts with intermediate IMRs also form contiguous belt.

But it is the contiguity of districts with very low FMR06 in their urban population that is disturbing (Figure-3). First there is a set of three adjoining districts Ganjam, Nayagarh and Boudh where the FMR06 (urban) are below 860; a figure comparable to FMRs in some of the districts of Haryana and western UP. These are flanked by Kandhamal (896), Angul (898) and Dhenkanal (902), Khordha (908) and Gajpati (920). Kendrapada (916) and Jagatsingpur (889) are not contiguous as these are separated by a strip, Jajpur (926), Cuttack (948) and Puri (930). Even these FMRs are not quite high. Another arm of the low FMR belt stretches along the Bolangir (921), Bargarh (938) and Jharsuguda (931) strip.