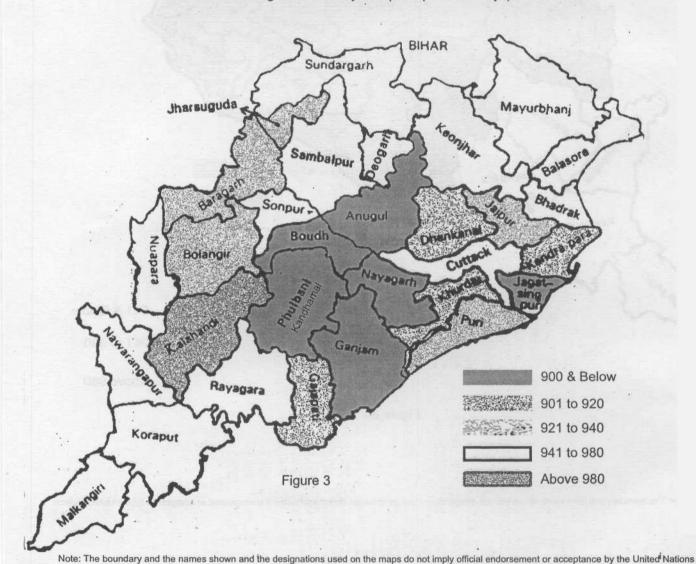

But it is the contiguity of districts with very low FMR06 in their urban population that is disturbing (Figure-3). First there is a set of three adjoining districts Ganjam, Nayagarh and Boudh where the FMR06 (urban) are below 860; a figure comparable to FMRs in some of the districts of Haryana and western UP. These are flanked by Kandhamal (896), Angul (898) and Dhenkanal (902), Khordha (908) and Gajpati (920). Kendrapada (916) and Jagatsingpur (889) are not contiguous as these are separated by a strip, Jajpur (926), Cuttack (948) and Puri (930). Even these FMRs are not quite high. Another arm of the low FMR belt stretches along the Bolangir (921), Bargarh (938) and Jharsuguda (931) strip.

Note: The boundary and the names shown and the designations used on the maps do not imply official endorsement or acceptance by the United Nations

Urban FMR among children 0-6 years (Girls per 1000 boys) : Orissa 2001