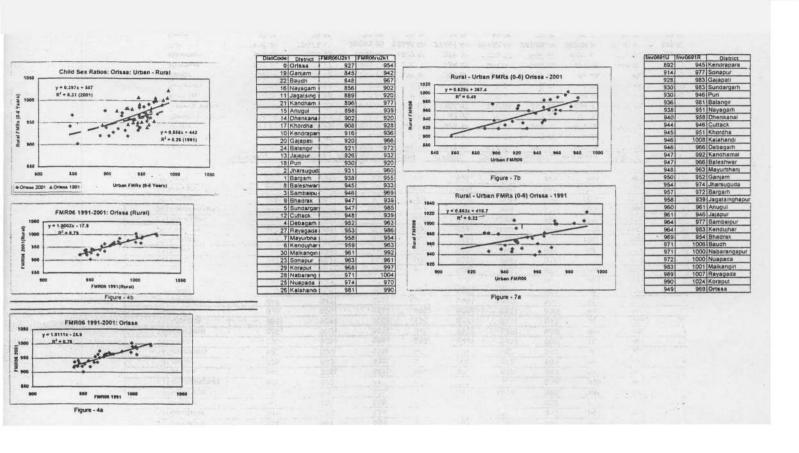

Two points bear a mention here. District-wise FMR06 for 1991 and 2001 correlate quite strongly for the total and the rural population and the association between the two (Figures 4a and 4b) can be described as;

FMR06<sub>2001</sub>=FMR06<sub>1991</sub> - 17.9 Rural population FMR06<sub>2001</sub>=1.011\*FMR06<sub>1991</sub>-28.9 Total population (R+U) For urban FMRs the correlation is quite week. It can however be noted, that a sharp decline in the urban FMR06 has come from districts in a more or less contiguous belt. These are Jagatsingpur, Jajpur, Dhenkanal, Angul, Nayagarh, Khordha, Ganjam, Boudh and Kondhamal.

While most neighbouring states fall in the category of 'indifferent' to 'weak response' states for both 1991 and 2001 (Agnihotri 2002), Orissa moves from a weak response pattern in 1991 to a strong response pattern in 2001. This can be seen from the figures 7a and 7b.

| FMR <sub>Rural</sub> =419+0.583FMR <sub>Urban</sub> | R.Sq.=0.22(1991) |
|-----------------------------------------------------|------------------|
| FMR <sub>Rural</sub> =367+0.629FMR <sub>Urban</sub> | R.Sq.=0.49(2001) |