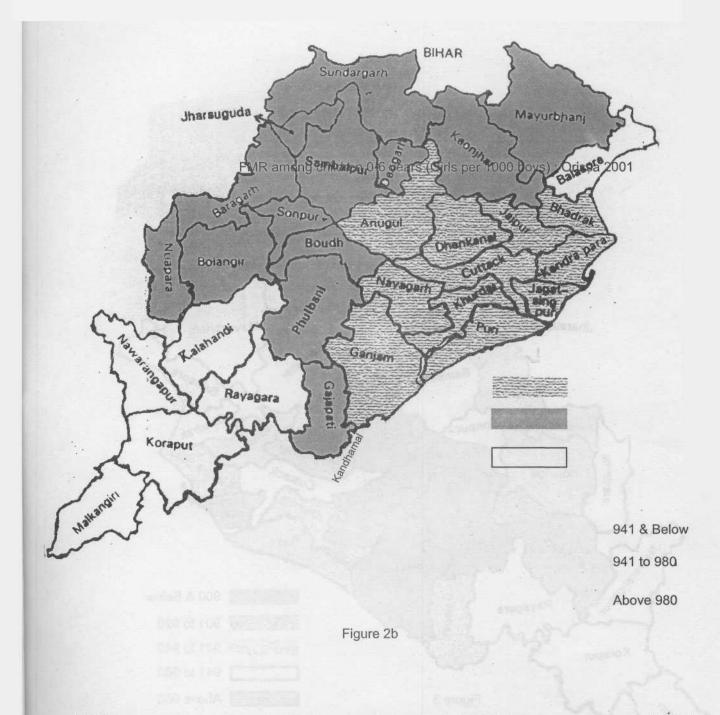

The spatial pattern of the decline merits further scrutiny. Figure 2a and 2b compare the distribution of the FMR06 in 1991 and in 2001 in 30 districts. In 1991, only two districts, Kendrapada and Jagatsingpur had low FMRs, 942 and 941 respectively. But in 2001 as many as 12 districts had FMRs below this level, lowest being in Nayagarh (901). The contiguity of these 12 districts is striking; low FMRs in 0-6 age group show a remarkable cluster and not a scatter. A similar contiguity can be noticed in the high FMR end. Districts of Kalahandi, Koraput, Rayagada, Nabrangpur and Malkangiri, having FMRs above 980, form a contiguous belt. Even in 1991, nine out of ten districts having FMRs above 980, adjoin each other<sup>3</sup>. Quite understandably, districts with intermediate IMRs also form contiguous belt.

Female to Male Ratios (Urbans) among children (0-6 years) Census 2001

Figure 1

FMR among children 0-6 years (Girls per 1000 boys)': Orissa 1991

Note: The boundary and the names shown and the designations used on the maps do not imply official endorsement or acceptance by the United Nations