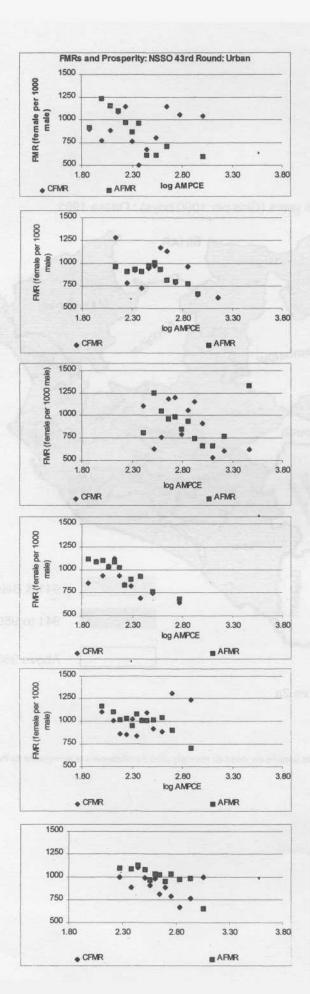

Data on sex ratios by prosperity are not available from census. However, surveys conducted by the NSSO (National Sample Survey Organisation) provide this information indirectly through details on family composition by MPCE (monthly per capita expenditure) class, a good surrogate for prosperity. There are twelve such MPCE classes and the composition of the families within each class is available in terms of adult and 0-14 age group child population by sex. It is thus possible to estimate sex ratios of the child (0-14), adult and the total population in each MPCE class for different states. This is particularly so in respect of survey rounds that involve fairly large sample size e.g. 43rd, 50th and 55th rounds conducted in 1987-88, 1992-93 and 1997-98.

Table - 4 provides data for the three rounds described above. It provides details of the average MPCE of the households in each MPCE bracket, the number of such households and the number of adult and

3 I have argued elsewhere, however, (Agnihotri, 2000) that such high levels of FMR may not be desirable per se, for, these may be arising on account of higher male infant mortality compared to female infant mortality in a high mortality region. young (0-14) male and female population. These details are separately provided for the rural and the urban population for each round. Figures 5a to 5c and 6a to 6c give the scatter plot of the sex ratios (adult and children) with the AMPCE levels for the Rural and the Urban areas respectively.

At first glance, the picture is not very clear. Results for the 55th round do clearly indicate that the FMRs for the 0-14 age group are significantly lower for the top three MPCE classes. For adult population this is not so clear. Similarly, for the 43rd round, while the rural data shows a clear decline in the FMRs, 0-14 as well as adults, the urban population does not show this trend for the 0-14 population. For the 50th round, the trend is quite mixed up. One reason for this mixed trend could be the fluctuations owing to the small population size involved. We can therefore have a look at the FMRs by clubbing the population of three MPCE brackets together. If this is done the combined population of the top three MPCE brackets show significantly low FMRs for adult population for all three rounds as well as among the 0-14 year population except for 43U and 50R.

However, a closer look would indicate that the trend in the 50th and the 55th round in urban areas clearly suggests a strong lowering of FMRs in the top three MPCE classes. In rural areas the over all trend is tentative, but in the 55th round, low FMR among the top three MPCE groups is evident. One may have to await the results from the next large survey round of the NSSO before drawing a firm conclusion.