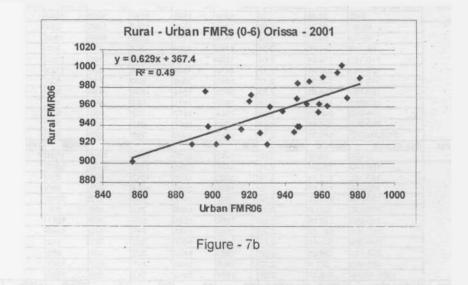

While most neighbouring states fall in the category of 'indifferent' to 'weak response' states for both 1991 and 2001 (Agnihotri 2002), Orissa moves from a weak response pattern in 1991 to a strong response pattern in 2001. This can be seen from the figures 7a and 7b.

| FMR <sub>Rural</sub> =419+0.583FMR <sub>Urban</sub> | R.Sq.=0.22(1991) |
|-----------------------------------------------------|------------------|
| FMR <sub>Rural</sub> =367+0.629FMR <sub>Urban</sub> | R.Sq.=0.49(2001) |

For 1991 Kendrapada (Urban) and for 2001, Ganjam and Boudh (Rural) have been excluded as outliers. In these two districts the urban FMR06 appear to have declined to unusually low level.

The decline in the FMR06 between 1991 and 2001 for urban segment is clearly discernible when we compare 7a and 7b. Similarly, the increase in the slope and decline in the constant term is also seen clearly. This reflects the declining trend in FMR06 in urban areas and the increasing tendency of the rural FMR06 to respond to this trend. The reason for low FMR in 0-14 group among prosperous groups in urban and in rural areas is not far to seek. The urban facilities for sex selective elimination are accessible to these groups relatively easily. As mentioned above, none of these services, detection or abortion, come free. Convergence of prosperity and medical facilities thus seem to work against the survival chances of the girl child.