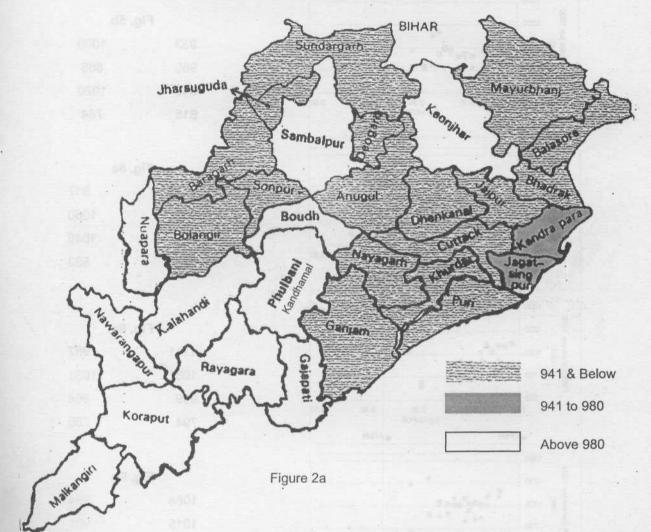

The spatial pattern of the decline merits further scrutiny. Figure 2a and 2b compare the distribution of the FMR06 in 1991 and in 2001 in 30 districts. In 1991, only two districts, Kendrapada and Jagatsingpur had low FMRs, 942 and 941 respectively. But in 2001 as many as 12 districts had FMRs below this level, lowest being in Nayagarh (901). The contiguity of these 12 districts is striking; low FMRs in 0-6 age group show a remarkable cluster and not a scatter. A similar contiguity can be noticed in the high FMR end. Districts of Kalahandi, Koraput, Rayagada, Nabrangpur and Malkangiri, having FMRs above 980, form a contiguous belt. Even in 1991, nine out of ten districts having FMRs above 980, adjoin each other<sup>3</sup>. Quite understandably, districts with intermediate IMRs also form contiguous belt.

But it is the contiguity of districts with very low FMR06 in their urban population that is disturbing (Figure-3). First there is a set of three adjoining districts Ganjam, Nayagarh and Boudh where the FMR06 (urban) are below 860; a figure comparable to FMRs in some of the districts of Haryana and western UP. These are flanked by Kandhamal (896), Angul (898) and Dhenkanal (902), Khordha (908) and Gajpati (920). Kendrapada (916) and Jagatsingpur (889) are not contiguous as these are separated by a strip, Jajpur (926), Cuttack (948) and Puri (930). Even these FMRs are not quite high. Another arm of the low FMR belt stretches along the Bolangir (921), Bargarh (938) and Jharsuguda (931) strip.