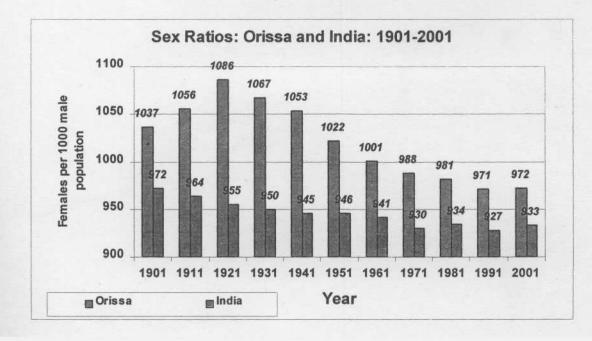

11

Table 1 gives the sex ratio figures for Orissa (all age group) from 1901 to 2001. However, as the overall population sex ratios are affected by sex selective migration, it is more appropriate to look at the sex ratios in the child population in the 0-6 age group available from census. Table - 2 provides the relevant details. It can be noticed that the FMRs in Orissa have been consistently higher compared to the national average.

## FMRs in India and in Orissa 1901 - 2001

| Year   | 1901 | 1911 | 1921 | 1931 | 1941 | 1951 | 1961 | 1971 | 1981 | 1991 | 2001 |
|--------|------|------|------|------|------|------|------|------|------|------|------|
| India  | 972  | 964  | 955  | 950  | 945  | 946  | 941  | 930  | 934  | 927  | 933  |
| Orissa | 1037 | 1056 | 1086 | 1067 | 1053 | 1022 | 1001 | 988  | 981  | 971  | 972  |