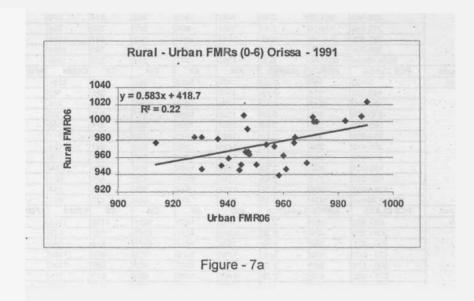

While most neighbouring states fall in the category of 'indifferent' to 'weak response' states for both 1991 and 2001 (Agnihotri 2002), Orissa moves from a weak response pattern in 1991 to a strong response pattern in 2001. This can be seen from the figures 7a and 7b.

| FMR <sub>Rural</sub> =419+0.583FMR <sub>Urban</sub> | R.Sq.=0.22(1991) |
|-----------------------------------------------------|------------------|
| FMR <sub>Rural</sub> =367+0.629FMR <sub>Urban</sub> | R.Sq.=0.49(2001) |

For 1991 Kendrapada (Urban) and for 2001, Ganjam and Boudh (Rural) have been excluded as outliers. In these two districts the urban FMR06 appear to have declined to unusually low level.

The decline in the FMR06 between 1991 and 2001 for urban segment is clearly discernible when we compare 7a and 7b. Similarly, the increase in the slope and decline in the constant term is also seen clearly. This reflects the declining trend in FMR06 in urban areas and the increasing tendency of the rural FMR06 to respond to this trend. The reason for low FMR in 0-14 group among prosperous groups in urban and in rural areas is not far to seek. The urban facilities for sex selective elimination are accessible to these groups relatively easily. As mentioned above, none of these services, detection or abortion, come free. Convergence of prosperity and medical facilities thus seem to work against the survival chances of the girl child.